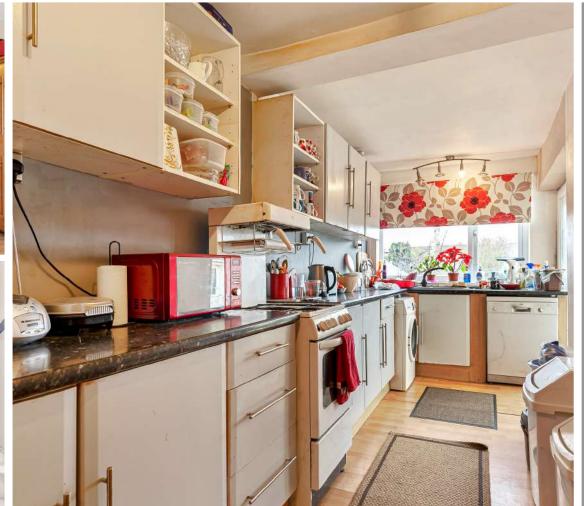

## **Features**

- Entrance hall
- Living room with double bay windows
- Dining room
- Kitchen with door to garden
- Study / bedroom 4
- Bedroom 2
- Downstairs bathroom
- Master bedroom with fitted wardrobes
- Bedroom 3
- First floor cloakroom
- Gardens to front and rear with summerhouse and tool shed
- Ample driveway parking
- Night storage heating
- Double glazing
- No onward chain
- Council tax band D