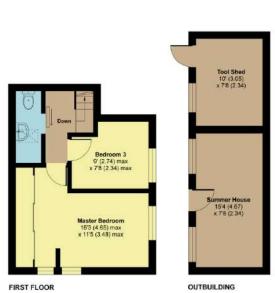

## 126 Taunton Road, North Petherton, Bridgwater, TA6 6NN

Approximate Area = 1208 sq ft / 112 sq m Outbuilding = 201 sq ft / 19 sq m Total = 1409 sq ft / 131 sq m

For identification only - Not to scale

## **Robert Cooney**

Corporation Street, Taunton, Somerset TA1 4AW

Telephone 01823 230 230

E-mail taunton@robertcooney.co.uk

Website www.robertcooney.co.uk

Floor plan produced in accordance with RICS Property Measurement Standards incorporating International Property Measurement Standards (IPMS2 Residential). © ntchecom 2021. Produced for Robert Cooney. REF: 695359

**GROUND FLOOR** 

For clarification, we wish to inform prospective purchasers that: these particulars are set out as a general outline only for the guidance of intended purchasers, and do not constitute, nor constitute part of, an offer or contract; all descriptions, dimensions, references to condition and necessary permission for use and occupation, and other details, are given without responsibility and any intending purchasers should not rely on them as statements or representation of fact, but must satisfy themselves by inspection or otherwise as to the correctness of each of them; no person in the employment of Robert Cooney has any authority to make or give any representation or warranty whatever in relation to this property; we have not carried out a detailed survey nor tested the services, appliances and specific fittings