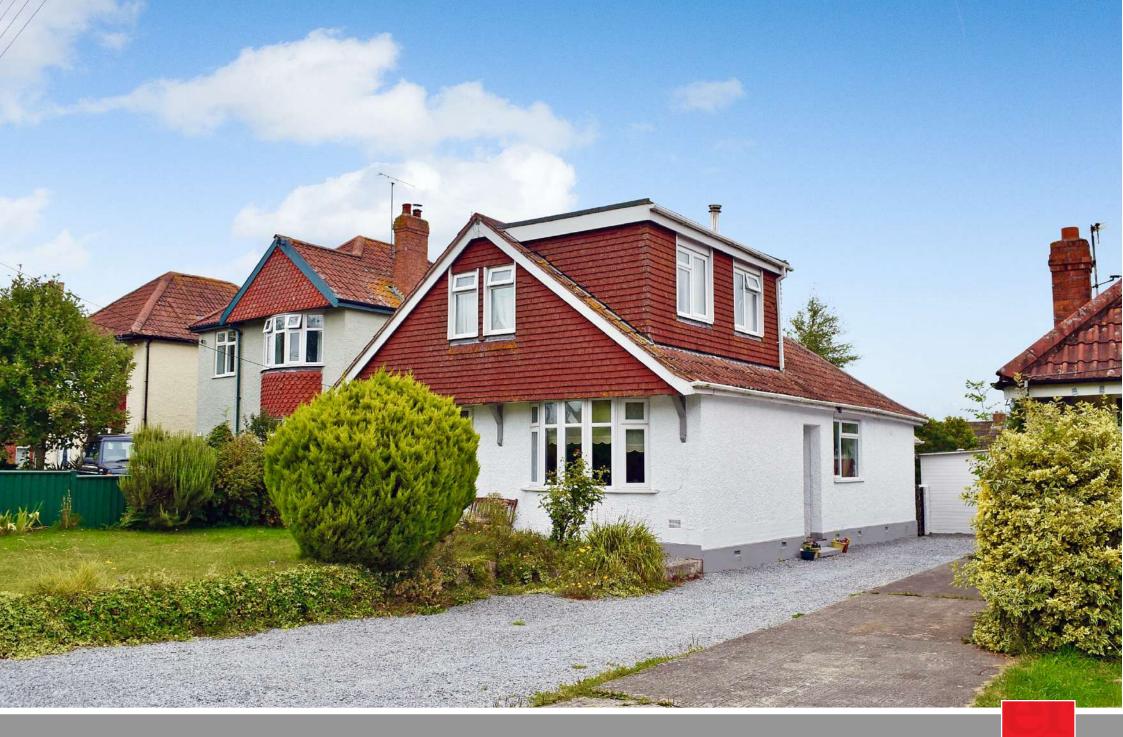

Situated in this popular village within easy reach of Bridgwater and Taunton is this South facing 3/4 bedroomed detached dormer bungalow providing flexible accommodation with two first floor bedrooms, gardens to front and rear and ample driveway parking. No onward chain.

## **Features**

- Entrance hall
- Living room with double bay windows
- Dining room
- Kitchen with door to garden
- Study / bedroom 4
- Bedroom 2
- Downstairs bathroom
- Master bedroom with fitted wardrobes
- Bedroom 3
- First floor cloakroom
- Gardens to front and rear with summerhouse and tool shed
- Ample driveway parking
- Night storage heating
- Double glazing
- No onward chain
- Council tax band D