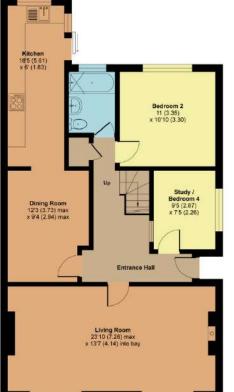

## 126 Taunton Road, North Petherton, Bridgwater, TA6 6NN

Approximate Area = 1208 sq ft / 112 sq m Outbuilding = 201 sq ft / 19 sq m Total = 1409 sq ft / 131 sq m

For identification only - Not to scale

## **Robert Cooney**

Corporation Street, Taunton, Somerset TA1 4AW

Telephone 01823 230 230

E-mail taunton@robertcooney.co.uk

Website www.robertcooney.co.uk

Floor plan produced in accordance with RICS Property Measurement Standards incorporating International Property Measurement Standards (IPMS2 Residential). © ntchecom 2021. Produced for Robert Cooney. REF: 695359

**GROUND FLOOR** 

For clarification, we wish to inform prospective purchasers that: these particulars are set out as a general outline only for the guidance of intended purchasers, and do not constitute, nor constitute part of, an offer or contract; all descriptions, dimensions, references to condition and necessary permission for use and occupation, and other details, are given without responsibility and any intending purchasers should not rely on them as statements or representation of fact, but must satisfy themselves by inspection or otherwise as to the correctness of each of them; no person in the employment of Robert Cooney has any authority to make or give any representation or warranty whatever in relation to this property; we have not carried out a detailed survey nor tested the services, appliances and specific fittings