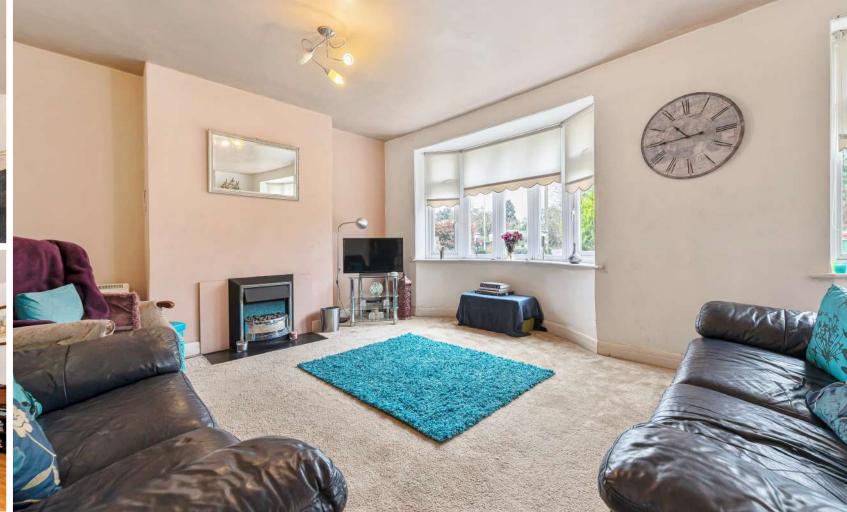

## **Features**

- Entrance hall
- Living room with double bay windows
- Dining room
- Kitchen with door to garden
- Study / bedroom 4
- Bedroom 2
- Downstairs bathroom
- Master bedroom with fitted wardrobes
- Bedroom 3
- First floor cloakroom
- Gardens to front and rear with summerhouse and tool shed
- Ample driveway parking
- Night storage heating
- Double glazing
- No onward chain
- Council tax band D